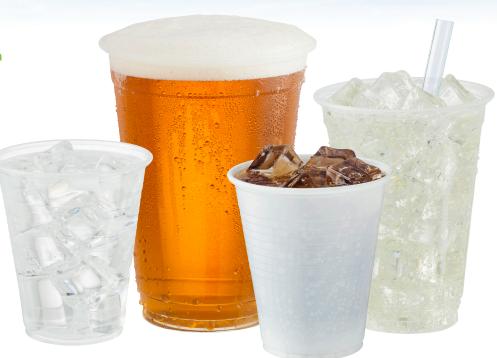

# **Water cups**

Economical and convenient - ideal for parties, waiting rooms and around the office

Suits most standard water cup dispensers

White and clear cups available

# **Beer cups**

Safe alternative to glass - ideal for events, functions and catering

Tapered base - fits in cup holders and carry trays without tipping

**Eco-Smart® beer** cups are Weights & **Measures approved** for alcohol service

**Made from** recyclable polypropylene