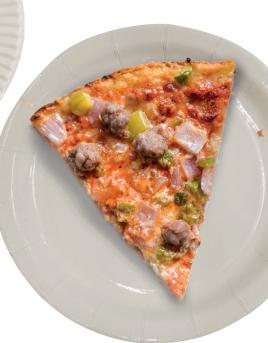

# **Coated Paper Plates**

Coated paper plates will keep your function, party or event running smoothly with their strength and durability. The poly coating provides high resistance to liquids and grease, and is ideal for heavy, saucy foods such as steak and pasta.

Highly resistant to grease and liquids so it won't become saturated quickly

Strong, lightweight & durable

**Microwave Safe** 

**Cut resistant** 

Recyclable

Use for hot or cold food

Available in three sizes for main dishes and sides