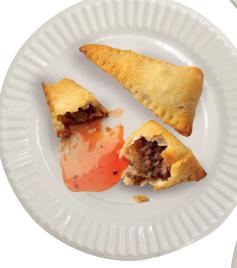

# **Coated Paper Plates**

Coated paper plates will keep your function, party or event running smoothly with their strength and durability. The poly coating provides high resistance to liquids and grease, and is ideal for heavy, saucy foods such as steak and pasta.

Highly resistant to grease and liquids so it won't become saturated quickly

Strong, lightweight & durable

**Microwave Safe** 

**Cut resistant** 

Recyclable

Use for hot or cold food

Available in three sizes for main dishes and sides