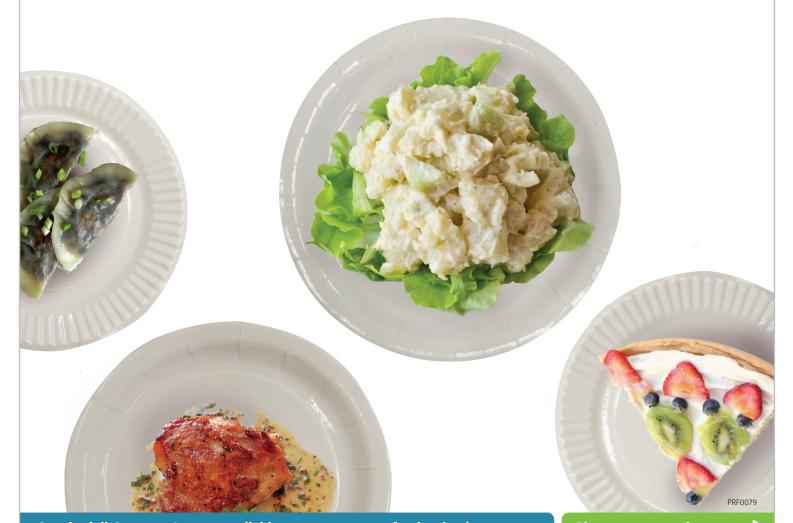

# **Coated Paper Plates**

Coated paper plates will keep your function, party or event running smoothly with their strength and durability. The poly coating provides high resistance to liquids and grease, and is ideal for heavy, saucy foods such as steak and pasta.

Highly resistant to grease and liquids so it won't become saturated quickly

Strong, lightweight & durable

**Microwave Safe** 

**Cut resistant** 

Recyclable

Use for hot or cold food

Available in three sizes for main dishes and sides