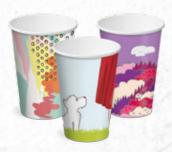

### **Creative Collection - Multiple designs** in each sleeve

#### CA-SW8SL-CR

275 ml brim fill 50 per sleeve 1000 per carton

PLEASE NOTE: Cartons contain up to four different cup designs depending on size, as pictured. Unfortunately, we are unable to supply individual cup designs.