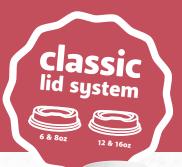

# CLASSIC Single Wall Cups



The range of classic single wall cups caters to cafés and restaurants who prefer the classic two-lid system for easy size identification when serving customers. The inclusion of a 6oz cup follows the trend towards smaller coffees that allow baristas to maintain flavour consistency across dine-in ceramic cups and takeaway paper cups.







Recyclable

sourced paper

Printed with wat based inks



Cups made in Australia in HACCP certified facilities



Brand Builders custom printin



See the full Castaway® range available at <u>castawayfoodpackaging.com.au</u>

Please turn over the page ■





## CLASSIC Single Wall Cups



#### White



#### 190ml / 6oz

#### **CA-SW6-WHT**

225 ml brim fill 50 per sleeve 1000 per carton



#### 280ml / 8oz

#### **CA-SW8SL-WHT**

275 ml brim fill 50 per sleeve 1000 per carton



#### 355ml / 12oz

#### CA-SW12SL-WHT

425 ml brim fill 50 per sleeve 1000 per carton



#### 460ml / 16oz

#### CA-SW16SL-WHT

510 ml brim fill 25 per sleeve 500 per carton

### **Creative Collection - Multiple designs** in each sleeve



#### 190ml / 6oz

#### CA-SW6-CR

225 ml brim fill 50 per sleeve 1000 per carton



#### 280ml / 8oz

#### CA-SW8SL-CR

275 ml brim fill 50 per sleeve 1000 per carton

PLEASE NOTE: Cartons contain up to four different cup designs depending on size, as pictured. Unfortunately, we are unable to supply individual cup designs.



#### 355ml / 12oz

#### CA-SW12SL-CR