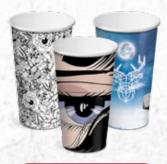

### **Creative Collection - Multiple designs** in each sleeve

#### CA-SW8SL-CR

275 ml brim fill 50 per sleeve 1000 per carton

PLEASE NOTE: Cartons contain up to four different cup designs depending on size, as pictured. Unfortunately, we are unable to supply individual cup designs.