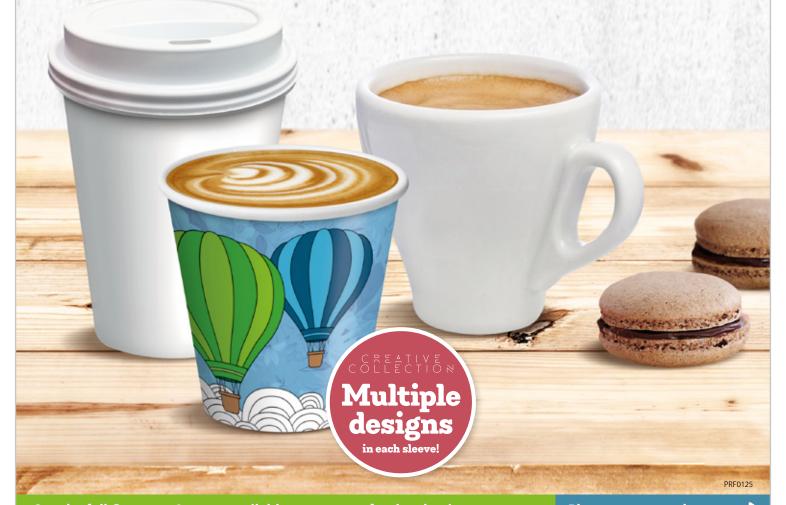

### **Creative Collection - Multiple designs** in each sleeve

#### CA-SW8SL-CR

275 ml brim fill 50 per sleeve 1000 per carton

PLEASE NOTE: Cartons contain up to four different cup designs depending on size, as pictured. Unfortunately, we are unable to supply individual cup designs.