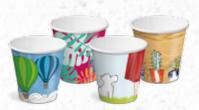

### **Creative Collection - Multiple designs** in each sleeve

#### CA-SW8SL-CR

275 ml brim fill 50 per sleeve 1000 per carton

PLEASE NOTE: Cartons contain up to four different cup designs depending on size, as pictured. Unfortunately, we are unable to supply individual cup designs.