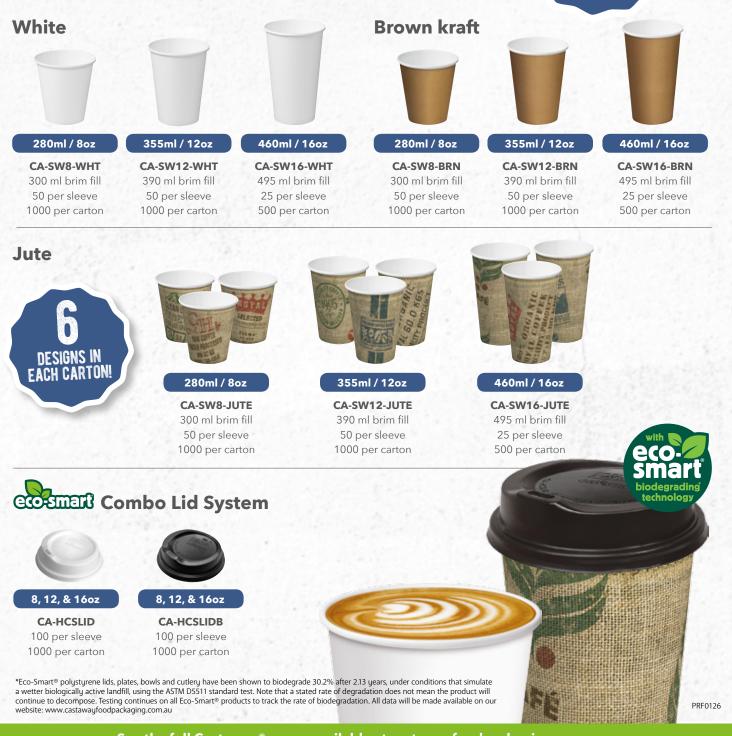

## CONBO<sup>®</sup> Single Wall CUDS

Made from heavy weight paperboard, Castaway® single wall coffee cups allow customers the flexibility to serve lattes and cappuccinos in a single cup, while double cupping for hotter beverages such as a long black or tea.

combo lid system

based inks

Lids with

Eco-Smart

technologu

Australian made in HACCP certified biodegrading\*

facilities

PRF0126 See the full Castaway<sup>®</sup> range available at castawayfoodpackaging.com.au

## COMBO<sup>®</sup> Single Wall COMBO<sup>®</sup> Cups

**COMbO** lid system

See the full Castaway<sup>®</sup> range available at castawayfoodpackaging.com.au

MPM Marketing Services arketers of Disposable Food Packaging