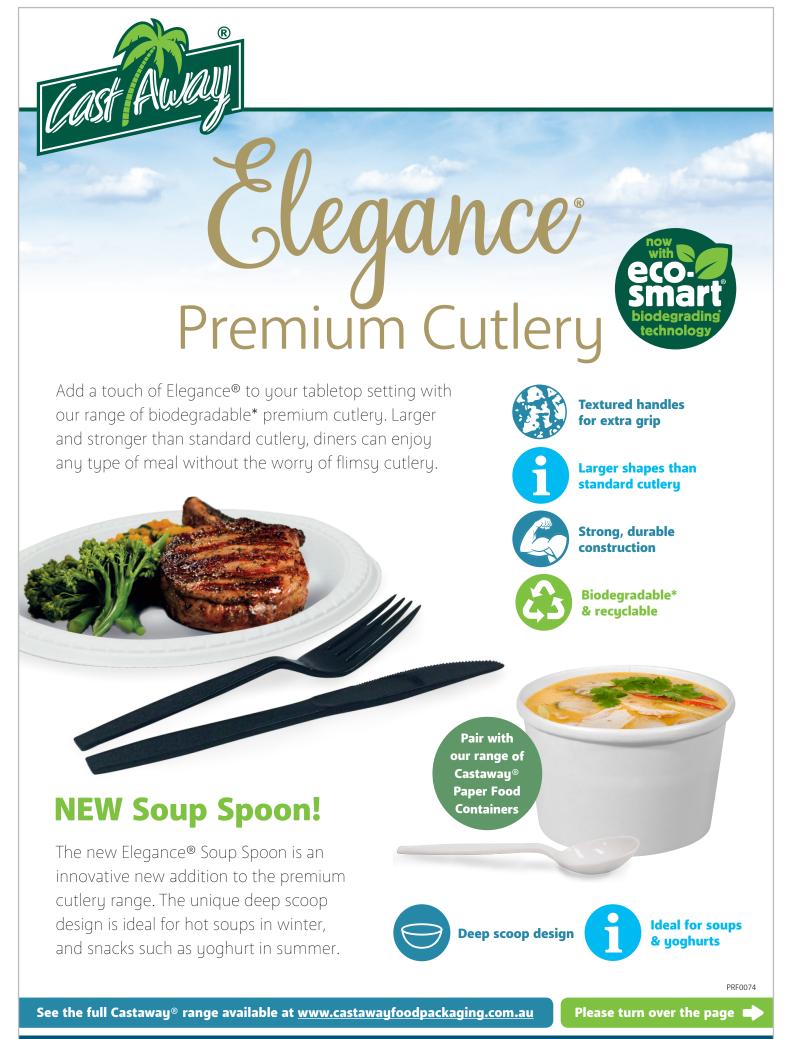

## **SP**<sup>°</sup> Premium Cutlery

## White

**Dessert Spoons CA-PCBSP** 155mm 50 per sleeve 1000 per carton

eco. smart

\*Eco-Smart® polystyrene cutlery have been shown to biodegrade 24% after 216 days, under conditions that simulate a wetter biologically active landfill, using the ASTM DSS11 standard test. Note that a stated rate of degradation does not mean the product will continue to decompose. Testing continues and Eco-Smart® products to track the rate of biodegradation. All data will be made available on our vebsite: www.castawagloodpackaging.com.au

PRF0074

See the full Castaway<sup>®</sup> range available at <u>www.castawayfoodpackaging.com.au</u>

1000 per carton

Please turn over the page

MPM Marketing Services Marketers of Disposable Food Packaging