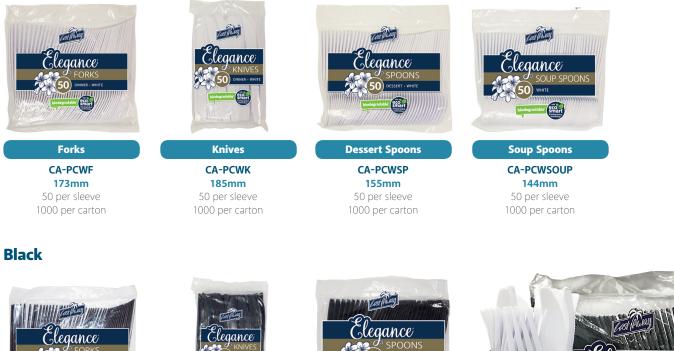

## White

**Dessert Spoons CA-PCBSP** 155mm 50 per sleeve 1000 per carton

eco. smart

\*Eco-Smart® polystyrene cutlery have been shown to biodegrade 24% after 216 days, under conditions that simulate a wetter biologically active landfill, using the ASTM DSS11 standard test. Note that a stated rate of degradation does not mean the product will continue to decompose. Testing continues and Eco-Smart® products to track the rate of biodegradation. All data will be made available on our vebsite: www.castawagloodpackaging.com.au

1000 per carton

Phone: 07 3853 5800 www.mpmmarketing.com.au