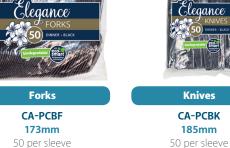

## White

**Dessert Spoons CA-PCBSP** 155mm 50 per sleeve 1000 per carton

eco. smart

\*Eco-Smart® polystyrene cutlery have been shown to biodegrade 24% after 216 days, under conditions that simulate a wetter biologically active landfill, using the ASTM DSS11 standard test. Note that a stated rate of degradation does not mean the product will continue to decompose. Testing continues and Eco-Smart® products to track the rate of biodegradation. All data will be made available on our vebsite: www.castawagloodpackaging.com.au

1000 per carton

Phone: 07 3853 5800 www.mpmmarketing.com.au