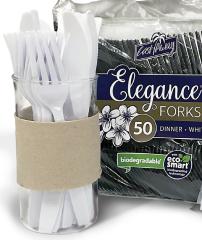

## White

**Dessert Spoons CA-PCBSP** 155mm 50 per sleeve 1000 per carton

eco. smart

\*Eco-Smart® polystyrene cutlery have been shown to biodegrade 24% after 216 days, under conditions that simulate a wetter biologically active landfill, using the ASTM DSS11 standard test. Note that a stated rate of degradation does not mean the product will continue to decompose. Testing continues and Eco-Smart® products to track the rate of biodegradation. All data will be made available on our vebsite: www.castawagloodpackaging.com.au