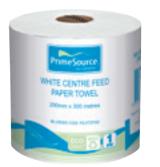

#### **Dispensers**

Centre Feed Roll Towel
PS-HTCP300
Size: 200mm x 300 metres

Size: 200mm x 300 metre 4 rolls per carton

Centre Feed Roll Dispenser CD-8020A Size: 263 x 326 x 231 mm 1 per carton