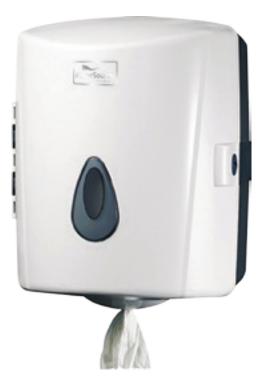

#### **Dispensers**

Centre Feed Roll Towel
PS-HTCP300
Size: 200mm x 300 metres

Size: 200mm x 300 metre 4 rolls per carton

Centre Feed Roll Dispenser CD-8020A Size: 263 x 326 x 231 mm 1 per carton