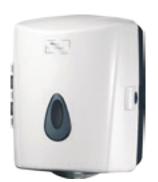

#### **Dispensers**

Centre Feed Roll Towel
PS-HTCP300
Size: 200mm x 300 metres

Size: 200mm x 300 metre 4 rolls per carton

Centre Feed Roll Dispenser CD-8020A Size: 263 x 326 x 231 mm 1 per carton