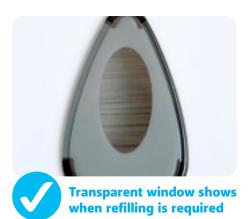

#### 2 Ply Jumbo Toilet Tissue PS-TPJ300 Size: 95mm x 300m

Size: 95mm x 300m 8 rolls rolls per carton

Jumbo Roll Dispenser CD-8002A 271 x 281 x 130 mm 1 per carton