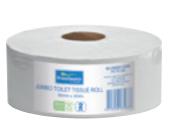

#### 2 Ply Jumbo Toilet Tissue PS-TPJ300 Size: 95mm x 300m

Size: 95mm x 300m 8 rolls rolls per carton

Jumbo Roll Dispenser CD-8002A 271 x 281 x 130 mm 1 per carton