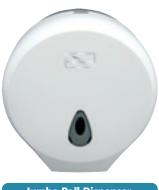

#### 2 Ply Jumbo Toilet Tissue PS-TPJ300 Size: 95mm x 300m

Size: 95mm x 300m 8 rolls rolls per carton

Jumbo Roll Dispenser CD-8002A 271 x 281 x 130 mm 1 per carton